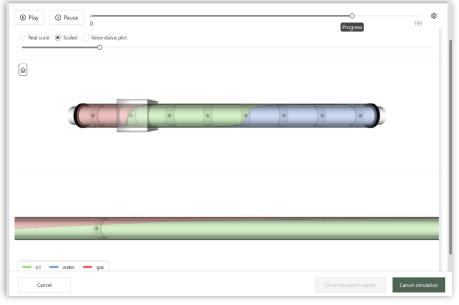

#### **Inflow Control Performance Starts Here**

Insight is a powerful CFD based software for optimizing oil and gas production. It allows simulation and analysis of the segregation of oil, water and gas in the annulus of a well, accurately calculating the pressure and flow throughout advanced completions and identifying opportunities for improvement.

## **Key Features**

- Transient modeling of oil, water and gas segregation and valve interaction in the annulus of the wellbore.
- Simulate and upscale behavior of any inflow control completed wellbore.
- Design wells with accelerated and increased oil recovery.
- 1,000,000x faster than commercial CFD software.
- Interactive 3D visualization of flow in wellbore.